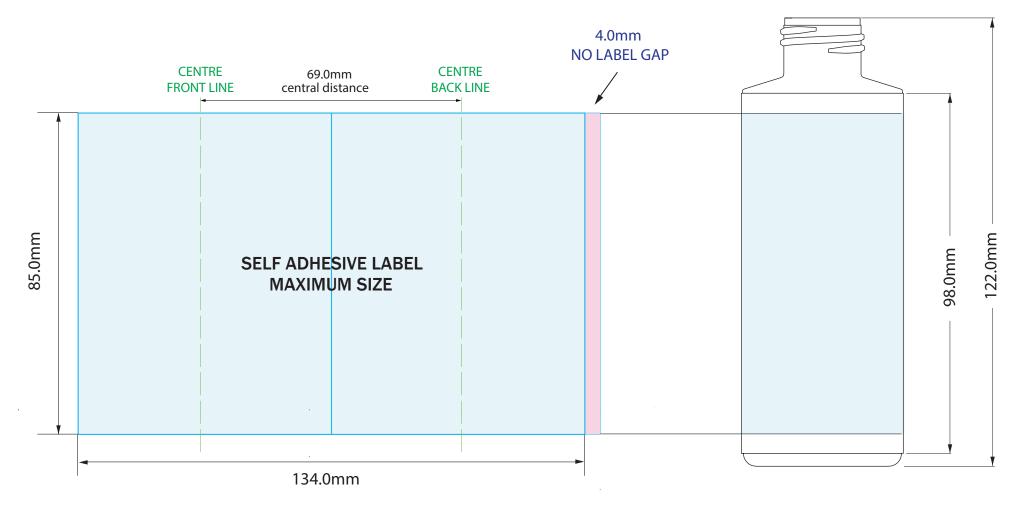

## **SUGGESTED - LABEL PANEL AREA**

GUIDE ONLY. Prior to artwork, labels and other costs, it is imperative to confirm with your chosen labelling method that this guide & sizing is suitable for your use.

Note: All dimensions and tolerances are subject to final product specification.

Bottle circumference = 138.0mm

| NOT DRAWN TO SCALE                     |  |
|----------------------------------------|--|
| Please SIZE and SUPPLY Artwork to 100% |  |

| Vision Packaging (Aust.) Pty Limited 16 07 | 75 725 576     | DATE: 16-04-15 |
|--------------------------------------------|----------------|----------------|
| DRAWING ID: 117botbro0125-24410            |                | UNIT: mm       |
| NAME: Bottle 125mL Bro Cylinder 24/410     | MATERIAL: HDPE |                |
| NOMINAL FILL: 125mL                        | NECK: 24       | /410           |
| BRIMFUL CAPACITY: 147mL +/- 5.0mL          | WEIGHT: 15     | .0gm +/- 1.0gm |